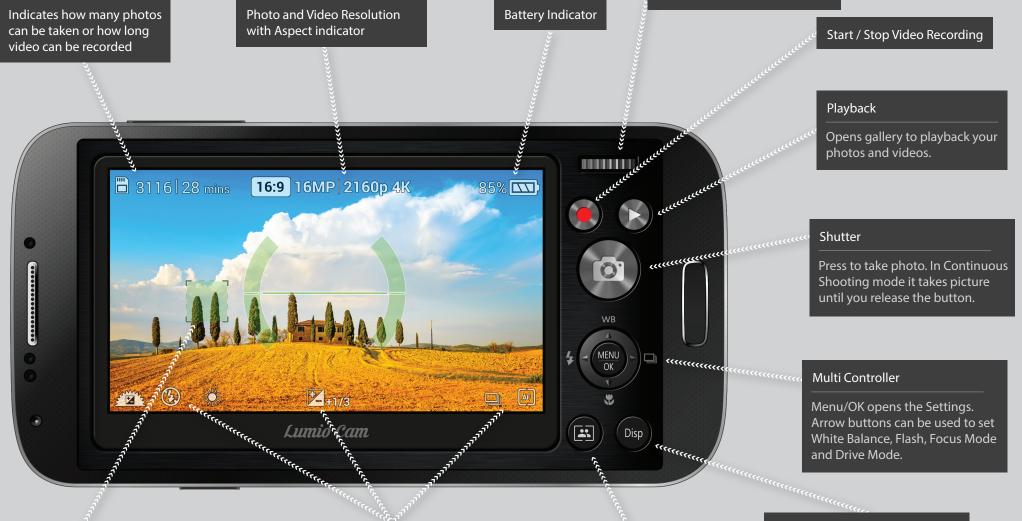

# On Screen Display Elements

Show current mode for Flash, WB, Exposure Comp., Drive and Focus.

## Fn Button

Configurable Function Button. You can assign function in Settings.

#### © 2017 Cam Tech Studio, All Rights Reserved

**Display Modes** 

Press the button to show/hide

on screen display elements.

\*Manual Exposure, Manual Focus and RAW/DNG support are available in Pro Mode on selected devices only